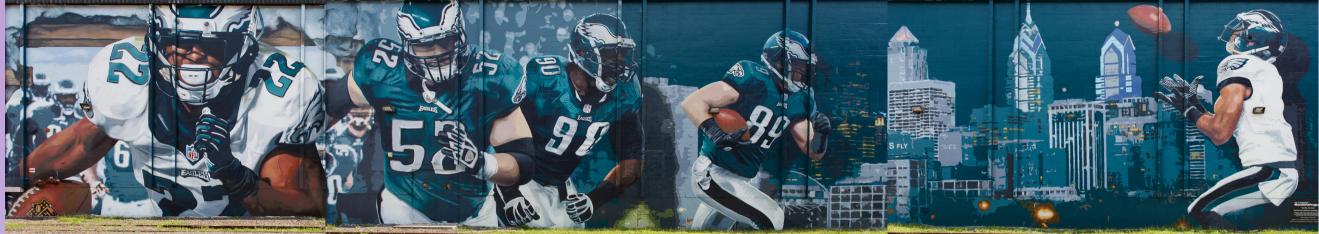

#### The Philadelphia Eagles

Eagles Day 2024. Photo by Steve Weinik.

Mural Arts Philadelphia congratulates our mighty Philadelphia Eagles on their epic Superbowl victory and recognizes their continued commitment to serving the Philadelphia community. In addition to their other charitable work, Mural Arts Philadelphia has proudly partnered with the Philadelphia Eagles and the School District of Philadelphia to transform a deserving elementary school each year for the last 25 years. Led by artist David McShane for the past 20 years, this annual school transformation project revitalizes learning environments, blending play, creativity, and community pride. McShane collaborates with school leadership and students to bring to life artwork that connects with the school's unique spirit.

Eagles players and staff bring new life to schoolyards by installing playground equipment, a turf field, basketball courts, and lush landscaping. Meanwhile, Mural Arts adds vibrant murals and intricate mosaics to the school's exterior—and sometimes interior—walls, creating an inspiring backdrop for students and educators alike. Each piece is a true, collaborative reflection of the students and their school community. Together, Mural Arts, the Eagles, and Philadelphia's students demonstrate the power of teamwork, creativity, and investment in our city's future.