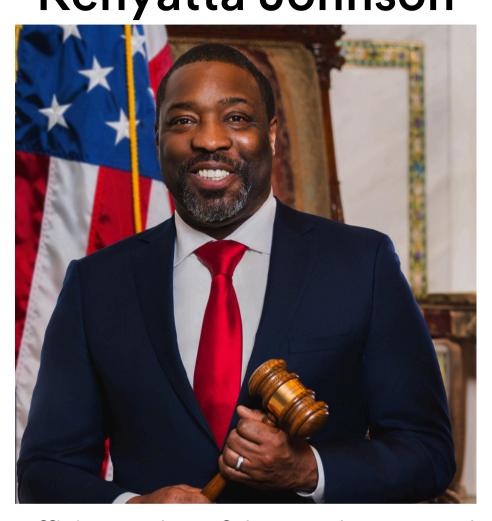

# The Honorable City Council President Kenyatta Johnson

Kenyatta Johnson is also an Ex Officio member of the Mural Arts Board of Directors and is the current President of the Philadelphia City Council, a role he has held since 2024. Johnson has been a member of the City Council since 2012, representing the Second District, which includes parts of South and Southwest Philadelphia. Throughout his tenure, he has been instrumental in securing funding for neighborhood development and advancing policies in education, public safety, and housing. Before his work in the City Council, Johnson served in the Pennsylvania House of Representatives, where he earned recognition for his leadership in criminal justice reform. He holds a Master of Government Administration from the University of Pennsylvania and has built a reputation for championing the interests of his constituents while navigating complex legislative issues.