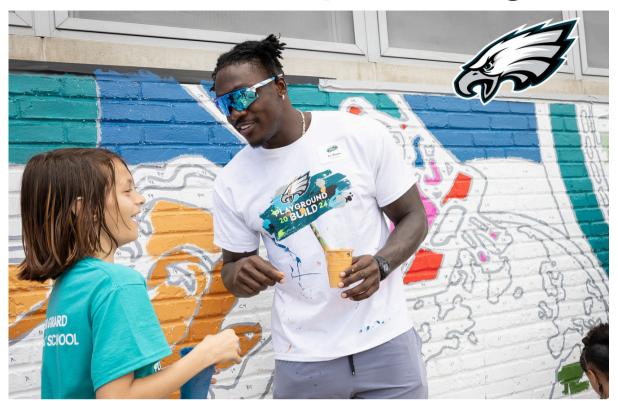

#### The Philadelphia Eagles

Eagles Day 2024. Photo by Steve Weinik.

Mural Arts Philadelphia congratulates our mighty Philadelphia Eagles on their epic Superbowl victory and recognizes their continued commitment to serving the Philadelphia community. In addition to their other charitable work, Mural Arts Philadelphia has proudly partnered with the Philadelphia Eagles and the School District of Philadelphia to transform a deserving elementary school each year for the last 25 years. Led by artist David McShane for the past 20 years, this annual school transformation project revitalizes learning environments, blending play, creativity, and community pride. McShane collaborates with school leadership and students to bring to life artwork that connects with the school's unique spirit.

Eagles players and staff bring new life to schoolyards by installing playground equipment, a turf field, basketball courts, and lush landscaping. Meanwhile, Mural Arts adds vibrant murals and intricate mosaics to the school's exterior—and sometimes interior—walls, creating an inspiring backdrop for students and educators alike. Each piece is a true, collaborative reflection of the students and their school community. Together, Mural Arts, the Eagles, and Philadelphia's students demonstrate the power of teamwork, creativity, and investment in our city's future.