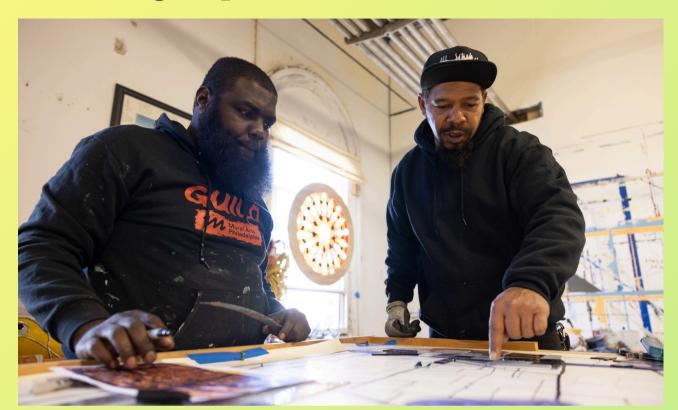

#### Mural Arts Restorative Justice Program

Restoring Hope: Where Art and Justice Meet

Photo Credit: Family Interrupted Restoration, 2024. SwimPhilly: Scanlon Rec Center, 2023. Photos by Steve Weinik

Mural Arts' Restorative Justice programs are transforming lives and communities. By fostering creative expression and providing vital support, they empower individuals impacted by the justice system. From their pioneering work at SCI-Phoenix to the innovative Reimagining Reentry Fellowship, Mural Arts is leading the way in reimagining the criminal justice system. These programs not only provide artistic and professional development opportunities but also cultivate a deeper understanding of the systemic issues that contribute to mass incarceration.

The Guild program, a cornerstone of Mural Arts' reentry efforts, equips returning citizens with essential job skills and provides a pathway to economic stability. Through paid employment, skill-building workshops, and individualized support, the Guild helps individuals rebuild their lives and reconnect with their communities. The impact extends beyond individual participants, with programs like the Rec Crew revitalizing public spaces and fostering a sense of community ownership.