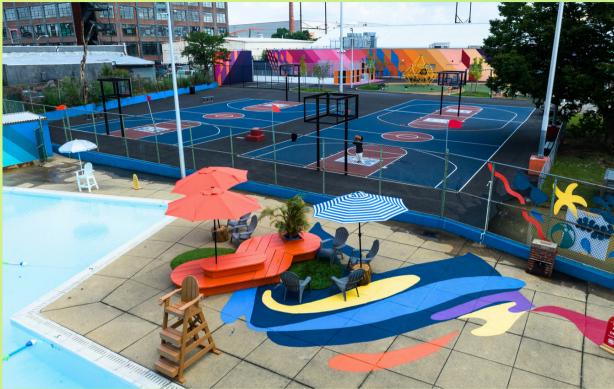

#### Mural Arts Restorative Justice Program

Restoring Hope: Where Art and Justice Meet

Photo Credit: Family Interrupted Restoration, 2024. SwimPhilly: Scanlon Rec Center, 2023. Photos by Steve Weinik

Mural Arts' Restorative Justice programs are transforming lives and communities. By fostering creative expression and providing vital support, they empower individuals impacted by the justice system. From their pioneering work at SCI-Phoenix to the innovative Reimagining Reentry Fellowship, Mural Arts is leading the way in reimagining the criminal justice system. These programs not only provide artistic and professional development opportunities but also cultivate a deeper understanding of the systemic issues that contribute to mass incarceration.